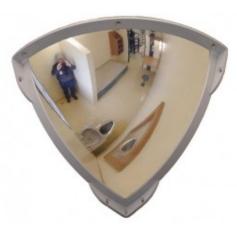

#### QUARTER FACE POLYCARBONATE MIRROR - 3MM

- The quarter dome should be corner mounted at right angle corners to provide 90° vision
- Widely used in hospital psychiatric wards, prisons and police stations
- Prevents surprise attacks or collisions
- Ensures staff, patient and inmate safety
- Shatterproof Polycarbonate face withstands repeated blows
- High heat resistance (240-degrees)
- Rigid steel frame bolts to wall and ceiling preventing removal
- Vacuum metallised coating Gives the brightest sharpest reflection

#### ADDITIONAL INFORMATION

Weight 2.500 kg

**Dimensions** 300 (H) x 300 (W) mm